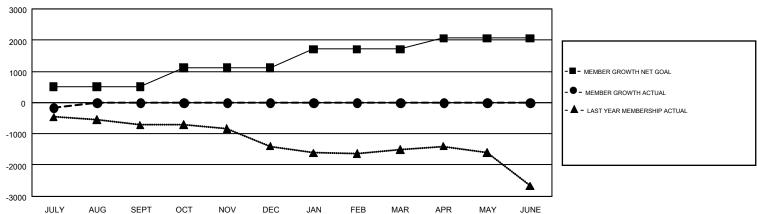

## GMT Constitutional Area 1, Group H

GMT: HOWARD HUDSON

REPORT DOES NOT INCLUDE CLUBS IN UNDISTRICTED AREAS.

| Clubs         |               |             |               | Members               |                           |                         |                                                    |  |
|---------------|---------------|-------------|---------------|-----------------------|---------------------------|-------------------------|----------------------------------------------------|--|
|               | RESULTS FO    | R 2018-2019 |               | RESULTS FOR 2018-2019 |                           |                         |                                                    |  |
| QUARTER       | NEW CLUB GOAL | NEW CLUBS   | DROPPED CLUBS | QUARTER               | MEMBER GROWTH NET<br>GOAL | MEMBER GROWTH<br>ACTUAL | DROPPED<br>MEMBERS ACTUAL<br>(including transfers) |  |
| JULY/AUG/SEPT | 16            | 2           | 9             | JULY/AUG/SEPT         | 507                       | 515                     | 563                                                |  |
| OCT/NOV/DEC   | 21            | 0           | 0             | OCT/NOV/DEC           | 607                       | 0                       | 0                                                  |  |
| JAN/FEB/MAR   | 18            | 0           | 0             | JAN/FEB/MAR           | 594                       | 0                       | 0                                                  |  |
| APR/MAY/JUNE  | 12            | 0           | 0             | APR/MAY/JUNE          | 350                       | 0                       | 0                                                  |  |

## GOALS AND ACTUAL MEMBERS CUMULATIVE

| DROPPED CLUBS: 9 |     | 186 CLUBS OF 1,390 ADDED 1 OR | GENDER DISTRIBUTION             |                 |       |
|------------------|-----|-------------------------------|---------------------------------|-----------------|-------|
|                  |     | MORE NEW MEMBERS              | MALE                            | 23,187 (62.29%) |       |
|                  |     |                               | FEMALE                          | 14,037 (37.71%) |       |
| DROPPED MEMBERS  |     |                               |                                 |                 |       |
| DECEASED         | 39  | CLICK HERE FOR CUMULATIVE     | TOTAL FAMILY UNIT MEMBERS       |                 | 7,649 |
| CLUB CANCELLED 5 |     | MEMBERSHIP DATA               |                                 |                 |       |
| OTHER            | 518 |                               | FAMILY MEMBERS PAYING HALF DUES |                 | 3,960 |
| TOTAL            | 562 |                               |                                 |                 |       |