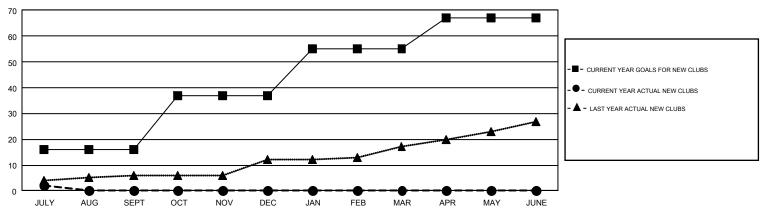

## GMT Constitutional Area 1, Group H

GMT: HOWARD HUDSON

REPORT DOES NOT INCLUDE CLUBS IN UNDISTRICTED AREAS.

| Clubs         |               |             |               | Members               |                           |                         |                                                    |  |
|---------------|---------------|-------------|---------------|-----------------------|---------------------------|-------------------------|----------------------------------------------------|--|
|               | RESULTS FO    | R 2018-2019 |               | RESULTS FOR 2018-2019 |                           |                         |                                                    |  |
| QUARTER       | NEW CLUB GOAL | NEW CLUBS   | DROPPED CLUBS | QUARTER               | MEMBER GROWTH NET<br>GOAL | MEMBER GROWTH<br>ACTUAL | DROPPED<br>MEMBERS ACTUAL<br>(including transfers) |  |
| JULY/AUG/SEPT | 16            | 2           | 9             | JULY/AUG/SEPT         | 507                       | 515                     | 563                                                |  |
| OCT/NOV/DEC   | 21            | 0           | 0             | OCT/NOV/DEC           | 607                       | 0                       | 0                                                  |  |
| JAN/FEB/MAR   | 18            | 0           | 0             | JAN/FEB/MAR           | 594                       | 0                       | 0                                                  |  |
| APR/MAY/JUNE  | 12            | 0           | 0             | APR/MAY/JUNE          | 350                       | 0                       | 0                                                  |  |

## GOALS AND ACTUAL NEW CLUBS CUMULATIVE